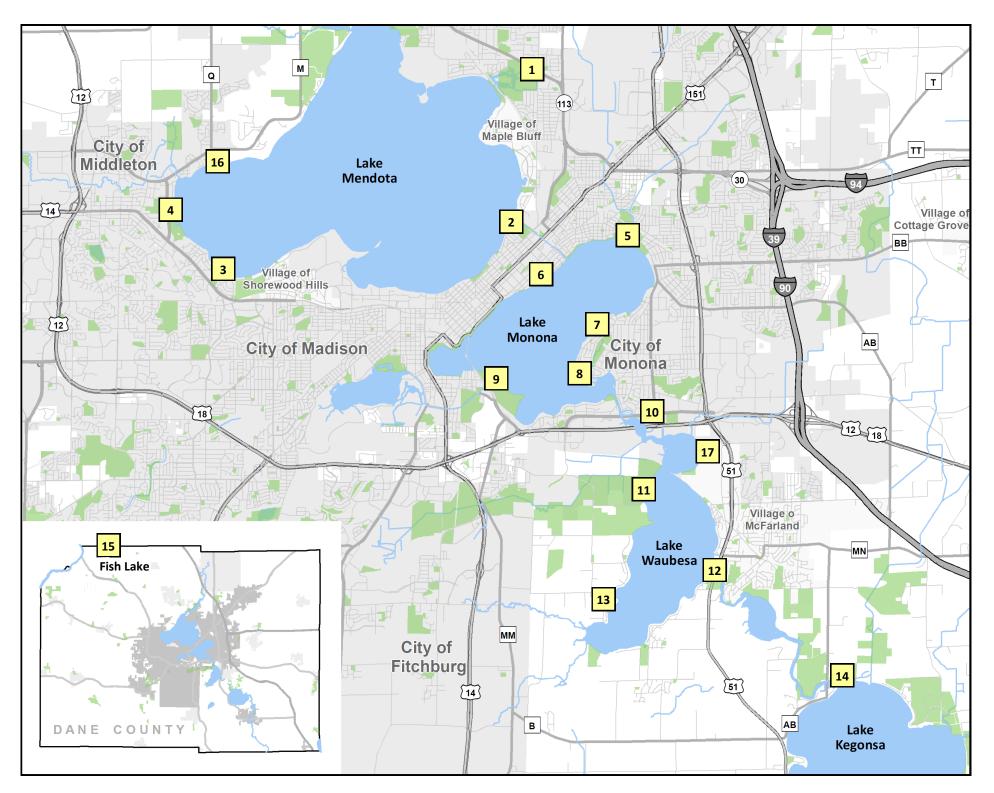

### **Lake Access Sites**

1. Warner Park City of Madison Park 1101 Woodward Dr. Madison, 53704

2. Tenney Park City of Madison Park

1610 Sherman Ave. Madison, 53703

3. Spring Harbor Park 12. Babcock Park

City of Madison Park 5218 Lake Mendota Dr. Madison, 53705

4. Marshall Park

City of Madison Park 2101 Allen Blvd. Madison, 53705

5. Olbrich Park

City of Madison Park 3401 & 3402 Atwood Ave. Madison, 53704

6. Law Park

City of Madison Park 410 S. Blair St. Madison, 53703 (no trailer parking)

7. Tonyawatha Park City of Monona Park

4600 Tonyawatha Tr. Monona, 53716

8. Winnequah Park

City of Monona Park 5898 Winnequah Tr. Monona, 53716

9. Olin-Turville Park

City of Madison Park 1156 Olin-Turville Ct. Madison, 53715

10. Lottes Park City of Monona Park 400 W. Broadway

Monona, 53716

11. Lake Farm Park

Dane County Park 4286 Libby Rd. Madison, 53711

Dane County Park 2909 US Hwy. 51 McFarland 53558

13. Goodland Park

Dane County Park 2844 Waubesa Ave. Madison, 53711

14. Fish Camp Park

Dane County Park 3363 Fish Camp Rd. Stoughton, 53589

15. Lussier Park

Dane County Park 8565 Schoepp Rd Lodi, WI 53555

### Winter Only

Lake Access Sites:

permit required Dec-March

16. Mendota Park

Dane County Park 5133 Cty M (Century Ave) Middleton, 53562

17. Upper Mud Lake

Dane County Property 4020 Terminal Drive McFarland, 53558